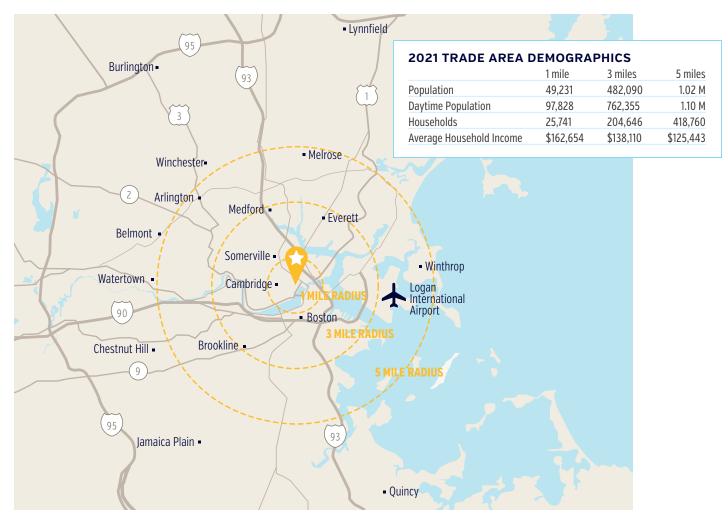

### LOCATION

Easily accessible by rapid transit, commuter rail, car and pedestrian walkways to the area's finest educational, intellectual, financial and cultural resources.